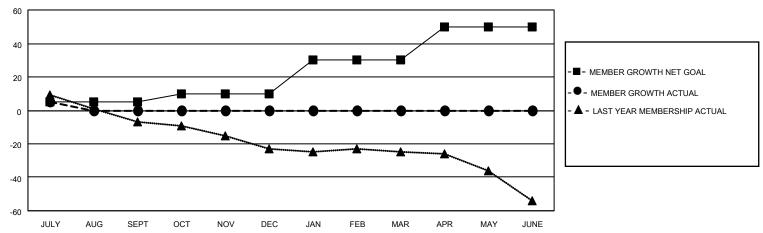

### GOALS AND ACTUAL MEMBERS CUMULATIVE

| DROPPED CLUBS: 1 |    | 10 CLUBS OF 60 ADDED 1 OR<br>MORE NEW MEMBERS | GENDER DISTRIBUTION                 |              |  |
|------------------|----|-----------------------------------------------|-------------------------------------|--------------|--|
|                  |    | MORE NEW MEMBERS                              | MALE                                | 923 (64.77%) |  |
|                  |    |                                               | FEMALE                              | 502 (35.23%) |  |
| DROPPED MEMBERS  |    |                                               | NON BINARY                          | 0 (0.00%)    |  |
|                  |    |                                               | PREFER NOT TO ANSWER 0 (0.00%)      |              |  |
| DECEASED         | 4  |                                               |                                     |              |  |
| CLUB CANCELLED   | 0  | CLICK HERE FOR CUMULATIVE                     | TOTAL FAMILY UNIT MEMBERS           | 271          |  |
| OTHER            | 8  | MEMBERSHIP DATA                               |                                     |              |  |
| TOTAL            | 12 |                                               | FAMILY MEMBERS PAYING HALF DUES 137 |              |  |
|                  |    |                                               |                                     |              |  |